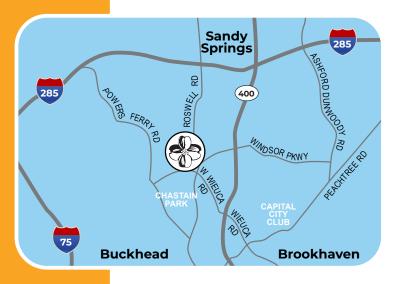

#### **MARKET DETAILS**

- Ideally located adjacent to Atlanta's popular Chastain Park, which hosts one million visitors per year.
- Property serves the affluent Chastain Park, Sandy Springs, North Buckhead and Brookhaven neighborhoods.
- Roswell Road is the dominant north-south thoroughfare for 48,000 vehicles daily and connects Atlanta's largest office submarkets — Central Perimeter and Buckhead.
- Surrounded by the top ten wealthiest zip codes in the Atlanta MSA.
- The trade area's population is projected to grow by 6.1% within a 5-mile radius by 2026.

## **TRAFFIC COUNTS**

Roswell Road 48,705 vpd West Wieuca 9,685 vpd Windsor Parkway 9,674 vpd

| DEMOS         | 1-mile    | 3-mile    | 5-mile    |  |
|---------------|-----------|-----------|-----------|--|
| Population    | 11,837    | 91,453    | 276,760   |  |
| Employees     | 4,783     | 109,496   | 279,433   |  |
| AVG HH Income | \$200,998 | \$182,417 | \$159,554 |  |