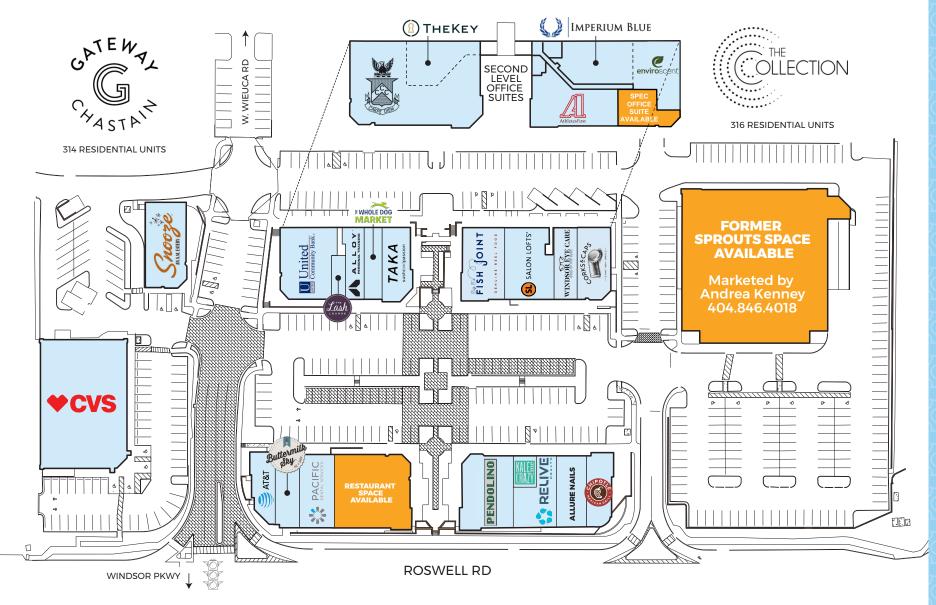

# CHASTAIN'S NEIGHBORHOOD MARKET & GATHERING SPOT

Chastain Market is a 120,000-square-foot retail center and mixed-use community on Roswell Road's busy commercial corridor at the border of Buckhead and Sandy Springs, adjacent to Chastain Park. This 18-hour destination combines dining, retail, services, office space and luxury living in a walkable and engaging setting.

### **PROPERTY DETAILS**

- Main street appeal with street-front retail and energetic dining scene
- Convenient access with a signalized intersection at Windsor Parkway and rear entrance from West Wieuca Road
- Best east-west access of any retail center on Roswell Road
- Four central restaurants with outdoor patios
- Pedestrian-friendly connectivity and congregation points
- New golf cart parking spaces for community coming soon
- 92,000 square feet of retail, dining and service amenities
- 28,000 square feet of second-story office space
- 630 luxury apartments at The Gateway Chastain and The Collection

## **CURATED RESTAURANTS & MERCHANTS**

Italian Restaurant by Chef Kevin Maxey Coming Soon

Big B's Fish Joint

Taka Sushi and Passion

Snooze A.M. Eatery

Kale Me Crazy

Buttermilk Sky Pie Shop

Chipotle

Corks & Caps

Alloy Personal Training

CVS Pharmacy

United Community Bank

The Whole Dog Market

Salon Lofts

Windsor Eye Care

Chastain Park Dentistry

Lash Lounge

Allure Nails

T&TA