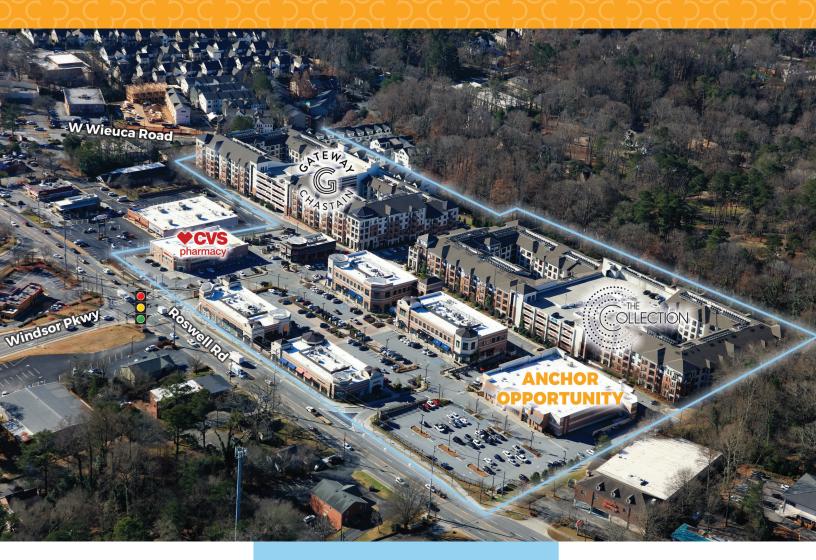

# CHASTAIN'S NEIGHBORHOOD MARKET & GATHERING SPOT

Chastain Market is a 120,000-square-foot retail center and mixed-use community on Roswell Road's busy commercial corridor at the border of Buckhead and Sandy Springs, adjacent to Chastain Park. This 18-hour destination combines dining, retail, services, office space and luxury living in a walkable and engaging setting.

### **PROPERTY DETAILS**

- Main street appeal with street-front retail and energetic dining scene
- Convenient access with a signalized intersection at Windsor Parkway and rear entrance from West Wieuca Road
- Best east-west access of any retail center on Roswell Road
- Four central restaurants with outdoor patios
- Pedestrian-friendly connectivity and congregation points
- New golf cart parking spaces for community coming soon
- 92,000 square feet of retail, dining and service amenities
- 28,000 square feet of second-story office space
- 630 luxury apartments at The Gateway Chastain and The Collection

#### **MARKET DETAILS**

- Ideally located adjacent to Atlanta's popular Chastain Park, which hosts one million visitors per year.
- Property serves the affluent Chastain Park, Sandy Springs, North Buckhead and Brookhaven neighborhoods.
- Roswell Road is the dominant north-south thoroughfare for 48,000 vehicles daily and connects Atlanta's largest office submarkets — Central Perimeter and Buckhead.
- Surrounded by the top ten wealthiest zip codes in the Atlanta MSA.
- The trade area's population is projected to grow by 6.1% within a 5-mile radius by 2026.